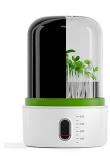

## **Kids Plant Growth Station, Ages 6+ Years**

**Model:** 160006G

Manufacturer: Science Can

**MSRP:** \$22.99

- Observe your plants in controlled conditions
- The Plant Growth Station is a customizable platform to observe and grow
- Designed for comparative experiments between two different environments
- Helps to understand plant response to a stimulus
- Set the light and dark environment
- Measure plant height via covers and saplings
- Comes with different seeds for various growth experiments
- Recommended ages 6+ years
- · Includes: Bean sprout seeds
- Strawberry seeds
- · Mimosa seeds
- Sunflower seeds
- Plant station
- Tweezers
- Shovel
- Watering can