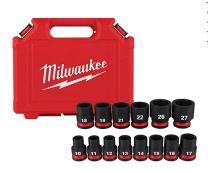

## 14pc SHOCKWAVE Impact Duty 1/2" Drive Metric Standard 6 Point Socket Set

Model: 49-66-7013 Manufacturer: Milwaukee Tools MSRP: \$115.60

- Optimized for use with 1/2" drive impact wrenches, drivers, ratchets and adapters
- Stamped and ink-filled size markings support easy ID
- 6 Point design with forged impact steel construction
- Dual hole design groove for easier attachment
- Non-slip hex geometry prevents rounding
- Laser etched part number meets ASME Industry Standards
- Impact resistant case
- Includes Metric Standard sockets (mm):
- 10, 11, 12, 13, 14, 15, 16, 17, 18, 19, 21, 22, 26, 27