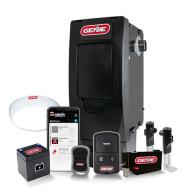

## Space Saving Wall Mount Garage Door Opener

Model: 6172H-BV Manufacturer: Genie MSRP: \$649.99

- + 24V DC motor operates doors up to 850lbs at 7.5" per second
- Safe-T-Pulse System provides internal tension monitoring of door cables
- Battery Backup still operates if the power goes off
- GenieSense Monitoring alerts of significant changes
- Soft start and stop control allows door to being and end smoothly
- LED light fixture
- Control and monitor from anywhere with Aladdin Connect
- Compatible with Hey Google and Alexa
- Includes: Pre-programmed 3-button remote
- Wireless wall console
- LED Light fixture
- Battery backup system
- Door lock