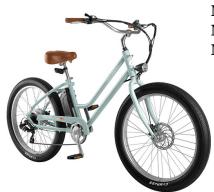

## Chatham Rev 2 Electric 350W 36V Step Through Bike, Sea Mist

**Model:** 5629

Manufacturer: Retrospec

MSRP: \$899.99

- Accessible step through frame
- Handlebar-mounted controls
- Pedal Assist and Walk mode
- Easy-to-reach thumb throttle
- 36V Battery offers a range up to 38+ miles
- Reaches up to 20 MPH
- 5 Pedal assist levels
- Tektro mechanical disc brakes
- E-bike specific 180mm rotors for stopping power
- Shimano 7-speed Mega-Range drivetrain
- · Swingback handlebars and padded saddle
- Battery operated front and rear lights
- 17" Size best for riders 5ft to 6ft 2in riders
- 29" Standover height
- 350lb Weight limit
- Ships only in the contiguous 48-states