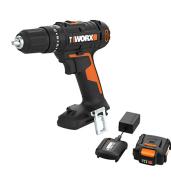

## 20V 1/2" Cordless Hammer Drill w/ Battery & Charger

Model: WX370L Manufacturer: Worx MSRP: \$99.99

- Full-sized 1/2" chuck for larger bits for heavy-duty drilling
- Adjustment ring adjusts among 20 torque levels
- Switch 2-speed gearbox
- All metal internal gearing delivers dependable performance
- Variable speed trigger
- LED lighting
- GRIPZONE micro-texture for comfort and reduced fatigue
- Performs 443 in-lbs of maximum torque
- Max drilling capacity (steel): 13mm
- Max drilling capacity (wood): 30mm
- Max drilling capacity (masonry): 10mm
- No load speed: 0-400, 0-1600 RPMs
- Includes: 2.0Ah battery
- Battery charger
- Double ended bit
- Belt hook