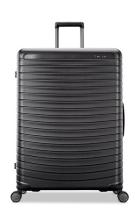

## Framelock Max Large Spinner, Asphalt Black

Model: 149619-0423 Manufacturer: Samsonite

**MSRP:** \$339.99

- Framelock Max is sophisticated yet functional for travel reliability
- Polycarbonate shell with sleek contouring and eye-catching logo plate
- EazyLock multi-point locking system with proprietary pull slider
- 360-Degree dual spinner wheels provide effortless mobility
- RightHeight handle system has 1" incremental adjustments for custom user height
- Zipper-less frame construction provides a seamless look
- Interior features dual flatpack dividers and built-in pockets
- Recyclex interior lining made of 100% post-consumer recycled PET plastic bottles