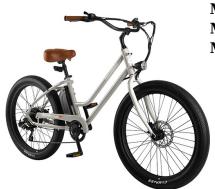

## Chatham Rev 2 Electric 350W 36V Step Through Bike, Overcast Gray

Model: 5628 Manufacturer: Retrospec MSRP: \$899.99

- A a a a a cible at an thurse whether
- Accessible step through frame
- Handlebar-mounted controls
- Pedal Assist and Walk mode
- Easy-to-reach thumb throttle
- 36V Battery offers a range up to 38+ miles
- Reaches up to 20 MPH
- 5 Pedal assist levels
- Tektro mechanical disc brakes
- E-bike specific 180mm rotors for stopping power
- Shimano 7-speed Mega-Range drivetrain
- Swingback handlebars and padded saddle
- Battery operated front and rear lights
- 17" Size best for riders 5ft to 6ft 2in riders
- 29" Standover height
- 350lb Weight limit
- Ships only in the contiguous 48-states