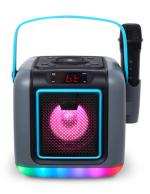

## Cube Mini Portable Bluetooth Karaoke System w/ Light Show

Model: SML668G

Manufacturer: Singing Machine MSRP: \$69.99

- 22 Professional voice effects
- Multi-colored LED lights synchronize to the music
- Stream your favorite audio via Bluetooth using smart devices
- Record and share your performances via the integrated USB port
- Access thousands of karaoke songs on demand using the Singing Machine mobile app
- Up to 4 hours of operation time
- Experience high-quality sound
- Lead vocal removal
- Built-in carrying handle
- Wireless microphone holder
- Dimensions: 7.9"L x 7.9"W x 8.0"H
- Includes: Wireless microphone
- USB type-A to type-C Charging cable