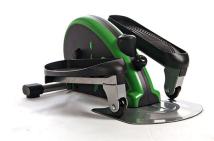

## InMotion Elliptical Trainer, Green

**Model:** 55-1602

Manufacturer: Stamina

MSRP: \$250.00

• Lightweight and compact, use the compact elliptical at home or

at the office

• Use sitting, standing or in reverse to work different muscles

• Increase or decrease intensity with the adjustable tension

• Build cardiovascular endurance and tone leg muscles

• Fitness monitor displays SPM, total strides, calories burned and more

Perfect for gamers to stay active while gaming

• Sturdy steel construction

• Non-slip pedals

• Dimensions: 24.5" x 17" x 11.38"

• Ships only in the contiguous 48-states