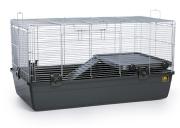

## **Universal Small Animal Playhouse**

Model: 528 Manufacturer: Prevue Pet Products MSRP: \$119.99

- Give your small animal a spacious home with this Universal Playhouse
- 3/8" Wire spacing
- Rounded corner design with no pinch points
- Features 6.25" deep tubby base and 18"L x 12"W platform
- 14.5"L x 4.5" Wide plastic ramp
- Two large entry points front door or roof door
- Doors close securely with wire latch locking mechanism
- Snap-on, snap-off sides held in place with clips
- Expertly engineered in the USA
- Doors measure 12.75"L x 9.25"W
- Overall dimensions: 32.5"L x 19"W x 17.5"H
- Made of plastic and non-toxic, pet safe powder coated steel