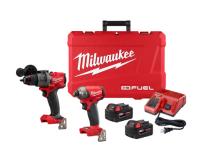

## M18 FUEL 2-Tool Combo Kit - Hammer Drill & Hex Hydraulic Driver

**Model:** 3699-22

Manufacturer: Milwaukee Tools

**MSRP:** \$755.00

- POWERSTATE Brushless motors and REDLINK PLUS Intelligence
- Hammer drill/driver is the industry's most powerful
- Auto-Stop and up to 1400 in-lbs of torque
- 1/2" All metal chuck with carbide teeth
- Hydraulic driver with 4-Mode DRIVE CONTROL
- Self-Tapping Screw Mode
- Performs 450 in-lbs of maximum torque
- 1/4" Keyless chuck
- Includes: M18 FUEL 1/2" Hammer Drill/Driver
- M18 FUEL SURGE 1/4" Hex Hydraulic Driver
- (2) M18 REDLTIHIUM XC5.0 Extended Capacity batteries
- M18 & M12 Multi-voltage charger
- (2) Belt clips
- Side handle
- Blow molded case