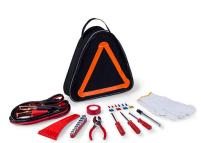

## **Roadside Emergency Car Kit**

Model: 699-00-179 Manufacturer: Oniva

**MSRP:** \$68.95

- This compact car tool kit offers the basics for auto emergencies
- Triangle shaped tote with reflective tape that doubles as roadside hazard sign
- Includes: Set of jumper cables
- 15-Gague copper with laminated instructions
- Heavy duty plastic ice scraper
- Tire pressure gauge
- 9pc Ratchet set sockets 3/16" to 1/2"
- 6" Slip-joint pliers
- Flathead screwdriver
- Phillips screwdriver
- Red electrical tape
- · Work gloves
- 10A Blade-style automotive fuse
- 15A Blade-style automotive fuse
- 3 Insulated ring terminals
- 3 Insulated spade terminals