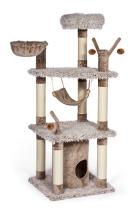

## Kitty Power Siberian Mountain Plush Cat Tower

Model: 7313

Manufacturer: Prevue Pet Products MSRP: \$199.99

- The Siberian Plush Cat Tower offers luxury and play
- Designed for active cats while utilizing smaller footprint
- Luxurious bolstered day bed
- Three plush, dangling swat toys hang playfully from low and high platforms
- Hanging swinging hammock and upper level basket hammock are warm and cozy
- Seven jute scratching posts curb undesirable scratching behaviors
- Two platforms for pouncing and jumping
- Lower level hideaway lets cats feel more secure
- For cats of all ages, sizes and activity levels
- Base measures 23.5"L x 23.5"W
- Dimensions: 30"L x 30W x 61"H