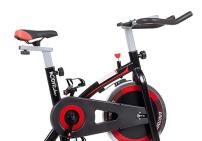

## **Body Rider Pro Cycle Trainer**

Model: ERG7000

Manufacturer: Body Flex

**MSRP:** \$288.99

• Progressive resistant levels to customize your challenge

Balanced heavyweight flywheel with smooth nylon belt for ultraquiet riding

• Direct-drive wheel system

• Tension knob + Safety emergency brake with friction pad

• Ergonomic handlebar for pro-style workouts

• Transportation wheels make it easy to store away

• Smartphone/tablet holder

• Pro-style seat adjusts vertically and horizontally

• Easy to assemble - includes tools

• Designed and tested for riders 5ft to 6ft 1in

• Dimensions: 38"W x 19"D x 37"H

• 250lb Maximum capacity