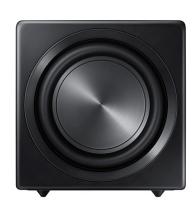

## 200W Wireless Subwoofer for Sound+ Soundbars

Model: SWA-W700ZA Manufacturer: Samsung

**MSRP:** \$599.99

- Wireless subwoofer adds deeper bass to Sound+ Soundbars
- Elegant, seamless design
- Ultra-deep 27Hz bass
- Pairs automatically with Sound+ Soundbars
- Subwoofer tunes itself to the sound for the right level of bass
- Distortion cancelling
- Wireless freedom lets you place the subwoofer anywhere in the room
- Number of channels: 0.1Ch
- Frequency range: 27Hz 120Hz
- Subwoofer type: Built-in
- Subwoofer enclosure type: Close enclosure
- Subwoofer driver size: 10"
- Dimensions: 12.60"W x 13.31"H x 12.60"D
- 1-Year limited manufacturer warranty