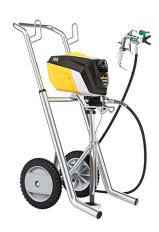

## Control Pro 190 High Efficiency Airless Sprayer

**Model:** 0580559

Manufacturer: Wagner

**MSRP:** \$479.99

- Control Pro 190 takes the fear out of airless spraying
- Point and paint like a pro with the HEA new tip technology
- HEA system's tip technology decreases overspray up to 55%
- Durable and powerful 0.7 HP HEA pump
- Spray unthinned coatings with a rebuildable fluid section
- Sureflo Pusher Valve ensures priming everytime
- 1600 PSI Maximum operating pressure
- 50ft Hose for extended reach
- Paint pulls from 1 or 5 gallon container (NOT included)
- On/off switch and pressure control
- Durable metal stand
- Includes 515 HEA spray tip