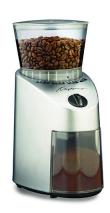

## **Infinity Conical Burr Grinder, Stainless Steel**

Model: 560-04 Manufacturer: Capresso MSRP: \$130.00

- Wide grinding ranges from ultrafine Turkish to coarse
- Commercial grade solid steel burrs with advanced cutting design
- 16 Clearly marked fineness settings with 4 levels for each from ultra-fine to coarse
- Slow grinding speed creates less frictions and heat buildup
- Preserves maximum aroma and flavor, while reducing noise and static buildup
- Safety lock and auto shut off when container is not locked
- Bean container holds up to 8.8oz of whole beans
- Ground coffee container holds up to 4oz of ground coffee
- Timer can be set to grind from 5 to 60 seconds