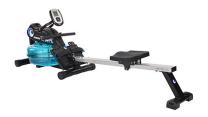

## Elite Wave Water Rowing Machine 1450

**Model:** 35-1450

Manufacturer: Stamina

**MSRP:** \$1,300.00

- · High-end fitness monitor and chest strap heart rate sensor
- Sensor syncs with multi-function monitor
- Monitor tracks distance, time, calories burned, stroke count and more
- Different stroke speeds and intensities vary fluid resistance
- Adjustable footplate length
- Heel strap with finger loops quickly secure feet
- Wide, molded seat
- Textured rowing handle
- Includes free access to muuv smart coaching app
- Frame folds for easy storage
- Some assembly required
- 300lb Weight capacity
- Dimensions: 85.35" x 20.25" x 32.75"
- Ships only in the contiguous 48-states