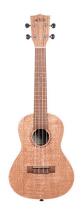

## **Burled Meranti Concert Ukulele**

Model: KA-20C Manufacturer: Kala MSRP: \$119.00

- The KA-20 series ukulele continues the legacy of its predecessor
- Distinguished by the etched Polynesian-style Shark Teeth rosette
- Burled Meranti on top, back and sides
- Satin finish
- Indonesian Nandu fingerboard
- Standard headstock
- Aquila Super Nylgut strings
- Graphtech Tusq nut and saddle
- Lower bout strap button
- Scale length: 15"
- Overall instrument: 24"
- Number of frets: 18
- Width at upper/lower bout: 6"/8.25"
- Body depth: 2.625"
- Fingerboard width at nut: 1.375"
- Fingerboard width at neck/body joint: 1.75"