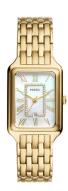

## Ladies' Raquel Gold-Tone Stainless Steel Rectangular Watch, MOP Dial

Model: ES5304 Manufacturer: Fossil MSRP: \$195.00

- The rectangular Raquel watch is a true icon from Fossil archives
- Gold-tone stainless steel bracelet, case and bezel
- Rectangular Mother-of-Pearl dial with gold-tone three hands and Roman numerals
- Dial features inner rectangular shape paved in sparkling crystals
- Day of the month window at the 6 position
- Bracelet is interchangeable with compatible 14mm Fossil wristbands
- Strap circumference: 175 +/- 5mm
- Double push button, fold over closure
- Case size: 26mm
- $\bullet\,$  Water resistant to 50 M  $\,$