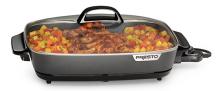

## 16" Slimline Electric Skillet w/ Glass Cover

**Model:** 06858

Manufacturer: Presto

**MSRP:** \$75.99

- This low-profile, slimline skillet cooks and saves on storage space
- Slimline design makes skillet attractive when using as buffet server
- Use to roast, fry, grill, make stews, bake and more
- Control Master heat control maintains proper cooking temperature
- 16" Pan with high sidewalls
- Deluxe nonstick surface inside and out for easy cleaning
- Tempered glass lid lets you monitor cooking
- Heavy cast aluminum pan is virtually warp-proof
- More efficient than a range burner or oven
- Power: 1500 watts, 120V AC
- Dimensions: 19.25" x 12.25"D x 6.62"H