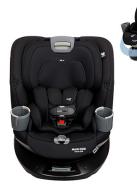

## Emme 360 Rotating Convertible Car Seat, Midnight Black

Model: CC268FZA

Manufacturer: Maxi-Cosi MSRP: \$449.99

- 360-Degree FlexiSpin technology swivel car seat in rear and forward facing modes
- TensionFix patent-pending red-to-green tension sensitive indicator for seat belt
- QuikFit 10-position headrest and harness
- In and Out harness holders
- ClipQuik auto-magnetic chest clip
- QuikClean insert pad removes for cleaning
- Removable and dishwasher safe cup holders
- Meets or exceeds all federal safety safety standards
- Rear facing 5-40lbs, 19" to 40"
- Forward facing 22-65lbs, 29" to 49"
- Belt positioning booster 40-100lbs, 43" to 52"