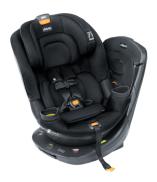

## Fit360 ClearTex Rotating Convertible Car Seat, Black

Model: 06079690950070 Manufacturer: Chicco MSRP: \$399.99

- 360-Degree one-hand rotation for easy loading and unloading
- One hand rotation for face-to face loading
- Quick secure harness system
- 15-Position headrest
- Easy flow harness
- Magnetic chest clip
- Lever lock self tensioning lock system
- 6-Position ReclineSure leveing system
- Built-in back ventilation
- Plush ergonomically designed seat shell and pad
- Two removable cup holders
- GREENGUARD Gold Certified for low chemical emissions, contributing to healthier air quality around baby
- Machine-washable fabrics
- Dimensions: 20"L x 18.25"W x 25.75"H