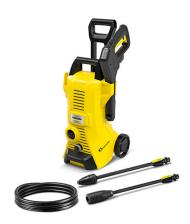

## K3 Power Control 1800 PSI Electric Pressure Washer

Model: 1-676-109-0 Manufacturer: Karcher

MSRP: \$189.99

- K3 Power Control pressure washer supports the best cleaning results
- Home & Garden app setup, tips & tricks, information
- Power Control spray gun offers maximum control
- Quick Connect spray lances support easy connecting
- Three pressure settings and one detergent setting
- Apply detergent quickly with removable detergent tank
- Height adjustable telescopic handle is completely retractable for storage
- Holders for accessories and cable
- Maximum 1800 PSI
- Maximum flow rate: 1.45gal/min
- Power supply: 120V, 60Hz
- Dimensions: 11.7"L x 11"W x 26.7"H