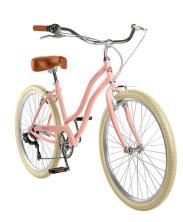

## Chatham-7 26" Beach Cruiser Step Through Bike, Blush Pink

**Model:** 4160

Manufacturer: Retrospec

**MSRP:** \$199.99

- High-tensile steel frame with step through style for easy mount/dismount
- Shimano 7-Speed precision shifting you can count on
- Revoshift Twist-Grip shifter for hands on handlebar shifting
- Wide 26" x 2.125" tires provide comfortable, smooth cruising
- · Comfortable coastal plush saddle
- Comfort foam grips
- Double wall aluminum rims
- Provides an upright riding position
- High impact, reinforced pedals
- Best for pavement and some hills
- Ideal for riders 5ft to 6ft 4in tall
- Recommended 250lb weight limit
- Ships only in the contiguous 48-states