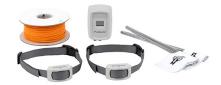

## **Classic In-Ground Fence for Two Dogs**

Model: ZIG00-17510 Manufacturer: Pet Safe

MSRP: \$329.99

- Great option for rectangular or uniquely-shaped yard
- LCD screen display boundary distance and wire break warning indicator
- Comes with collar that has 8 levels of correction
- Included wire covers up to 1/3-acre yard
- Waterproof, rechargeable receiver collar
- Collar adjusts to fit neck sizes 6" to 26"
- For dogs 5lbs and up at least 6 months old
- Includes: Transmitter
- 2 Receiver collars
- 500ft of Boundary wire
- 50 Training flags
- Mounting hardware
- · Short and long contact points
- Wire connectors
- Transmitter power adapter
- Receiver collar charging cable