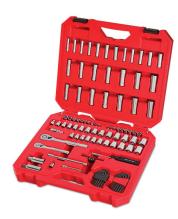

## 105pc 1/4" & 3/8" Drive Mechanics Tool Set

Model: CMMT12023 Manufacturer: Craftsman MSRP: \$129.00

- (10) 1/4" Drive SAE Shallow 6pt sockets
- (9) 1/4" Drive MM Shallow 6pt sockets
- 1/2" Drive 3" Extension bar
- 1/4" Drive bit driver
- (5) 1/4" Drive SAE Deep 6pt sockets
- (7) 1/4" Drive MM Deep 6pt sockets
- (11) 3/8" Drive SAE Shallow 6pt sockets
- (14) 3/8" Drive MM Shallow 6pt sockets
- (7) 3/8" Drive SAE Deep 6pt sockets
- (7) 3/8" Drive MM Deep 6pt sockets
- (2) 72 Tooth Quick Release ratchets
- (2) 3/8" Drive SAE 6pt Spark Plug sockets
- 3/8" Drive 6" Extensions bar
- 3/8" Drive Universal joint
- 3/8" Drive Reducing adapter
- 16 Hex keys
- 10 Specialty bits