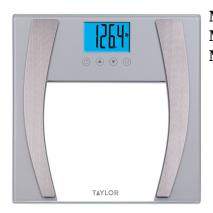

## **Glass Body Fat Scale, 400lb Capacity**

Model: 577141933F Manufacturer: Taylor MSRP: \$39.99

- Provides weigh only measurements and analyzes body composition
- Estimates for body fat, body water, & muscle mass
- Stores profiles for up to 4 unique users
- 2 modes: normal and athlete modes
- Features athlete mode for users that exercise frequently
- Easy to use touch control buttons
- Tempered glass platform fits most foot sizes comfortably
- Instant-on technology
- 3
- 0" x 1
- 9" LED digital display
- Weighing capacity: 400lb
- Measures in 0.2lb increments
- 5 Year manufacture warranty
- Includes 3 AAA batteries