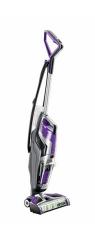

## CrossWave Pet Pro Multi-Surface Wet/Dry Vacuum

**Model:** 2306A

Manufacturer: Bissell

**MSRP:** \$329.59

- Tangle-free brushroll minimizes pet hair wrapping
- Fingertip controls seamlessly switches from rug clean mode to hard floor
- Two tank technology clean and dirty water separated
- On-Demand Trigger applies the right amount of solution
- · Use on tile, wood floors, carpet, rugs and more
- Pet hair strainer
- · Swivel head
- 12" Cleaning path
- 4.4 Amp power rating
- 25ft Power cord
- 14.5oz Dirt cup capacity
- Includes: Two 8oz Multi-Surface Pet Formula
- Two Tangle-free brushrolls
- Rinse & Clean out storage tray