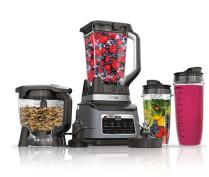

## Professional Plus Kitchen System w/ Auto-iQ

Model: BN801

Manufacturer: Ninja

**MSRP:** \$219.99

- 5 Preset Auto-iQ programs
- Total Crushing blades perfectly crushes ice with 1400 peak watts
- 72oz Total Crushing pitcher makes large batches
- Two 20oz single-serve cups with spout lids let you take drinks on-the-go
- Use the 8 cup Precisions Processor bowl for even chopping, smooth purees and dough
- BPA-free parts
- Power: 120V, 12.5 amps
- Includes: 1400 Peak watt motor base
- 72oz Total Crushing Pitcher with stacked blade assembly
- (2) 24oz Single-Serve cups with Pro Extractor blades and spout lids
- 64oz Precision Pour bowl with chopping and dough blades