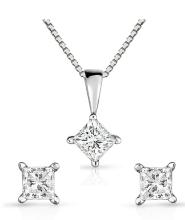

## Princess Cut .50twt Diamond Earrings & 14K White Gold Necklace Set

Model: JS274-50-W Manufacturer: Jilco MSRP: \$2,020.00

- A simple jewelry set but with unmatched elegance
- Classic .50twt princess cut diamond earrings
- Necklace features a .25ct princess cut diamond
- Pieces are set in polished 14K white gold
- Necklace diamond sits on an 18" box chain
- Post back earrings for pierced ears only
- Total Weight (twt) refers to total size of the combined diamonds
- Carat weight (ct) refers to the size of the diamond
- Diamonds are hand selected for brilliance, quality and value
- Ships in a Jilco custom purple gift box