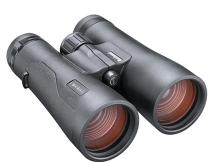

## **Engage DX 12x50mm Binoculars**

Model: BENDX1250 Manufacturer: Bushnell

**MSRP:** \$367.45

- Engage DX binoculars are the perfect combination of performance and capability
- Roof prisms are dielectric coated for high resolution viewing
- IPX7 Waterproof design guarantees never fogging up
- EXO Barrier bonds to lens and repels water, oil, fog, dust, debris and more
- All-metal chassis supports superior ruggedness
- 12x Magnification with 50mm Objective lens diameter
- Close focus: 8ft/2 MExit pupil: 4.2mmEye relief: 18mmLead-free glass
- Fully multi-coated lens
- BaK-4 Prism glass
- Roof prism system