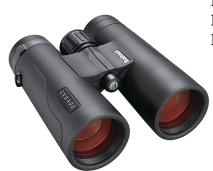

## Engage 10x42mm Binoculars w/ ED Prime Glass

Model: BEN1042

Manufacturer: Bushnell

**MSRP:** \$554.95

- Engage binoculars feature best-in-class optic with new industry leading features
- ED Prime Glass delivers amazing color, resolution and contrast even in low light
- EXO Barrier Protection lens coating repels water, oil, dust, debris and prevents scratches
- Dielectric Prism Coating ensures vivid color reproduction
- PC-3 Phase Coating enhances resolution and contrast
- 10x Magnification with 42mm Objective lens
- Close focus: 8ft/2 M
- Exit pupil
- 4.2mm
- Eye relief
- Twist up eyecups
- Lead-free glass
- · Roof prism type
- BaK-4 Prism glass