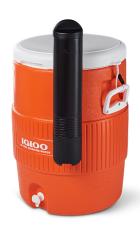

## 10 Gallon Seat Top Water Jug w/ Cup Dispenser

**Model:** 42021

Manufacturer: Igloo

**MSRP:** \$79.99

- Take to the jobsite or the sidelines, this water cooler keeps everyone hydrated
- Ultratherm insulation in body and lid keeps ice frozen up to 3.5 days
- Cup dispenser delivers refreshment at your fingertips
- Push-button spigot is recessed and angled for leak-free dispensing
- Reinforced handles support heavy loads
- Cord tether keeps lid from getting lost or dirty
- Pressure-fit lid does not trap dirt or mold
- BPA-free construction
- · Made in the USA
- 40-Quart capacity
- Dimensions: 17.25"L x 15.81"W x 22.13"H