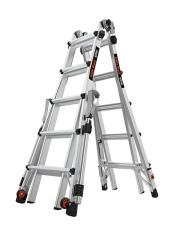

## Epic Model 22 Aluminum Articulated Extendable Type IA Ladder w/ Epic Bundle

**Model:** 16822-875

Manufacturer: Little Giant

MSRP: \$618.99

- Converts to stepladder, extension ladder, 90-degree ladder, staircase ladder and scaffolding
- Safety rails can be placed vertically or horizontally for versatile
- Tip & Glide wheels improve ladder mobility
- Ratchet leg levelers adjust to safely meet with uneven ground
- Dual position accessory ports for the compatible AirDeck
- Aluminum construction
- Meets or exceeds all OSHA and ANSI standards
- Type IA Extra Heavy Duty Rated to hold up to 300lbs
- Stepladder maximum reach: 14ft 1in
- Maximum extension reach: 22ft
- Includes: Air Deck
- Epic Step
- · Hanging Hooks
- Trestle Brackets
- · Ladder Rack