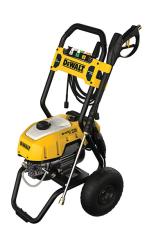

## 2400 PSI 13 Amp Cold Water Pressure Washer

Model: DWPW2400 Manufacturer: DeWalt

**MSRP:** \$449.99

- A reliable, electric pressure washer with powerful flow rate
- Tackle just about any job or wash vehicle with ease
- Equipped with five nozzles: Turbo, 15, 25, 40 and Soap
- Performs up to 2400 PSI and 1.3 GPM
- Clean with detergent using integrated soap tank
- Withstand heavy-duty usage with 25ft kink resistant hose
- Wide outlet range with 35ft power cord
- 10" Premium pneumatic wheels
- Axial cam pump
- Induction motor type
- Includes: Turbo nozzle
- 15-Degree nozzle
- 25-Degree nozzle
- 40-Degree nozzle
- Soap nozzle
- Wand
- Hose