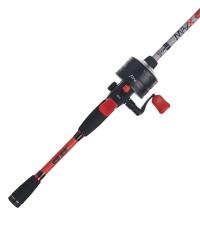

## Max S Spincast Combo, 10 Reel, 6ft 6in Rod

Model: 1519300 Manufacturer: Abu Garcia MSRP: \$34.99

- Max S Spincast combo offers maximum performance.
- 2 Ball bearings and durable stainless steel front cone
- Smooth and consistent multi-disc drag system
- High density EVA
- 7 Stainless steel guides with stainless steel inserts
- 10 Reel size
- Star drag type
- Oil felt drag material
- Gear ratio: 4.3:1
- Line rating: 6-12lb
- Lure rating: 1/4 5/8
- Max drag: 8lb
- Mono capacity (yd/lb): 110/8
- 2-Piece, 6ft Composite rod
- Medium power and Moderate fast action
- 22" Recovery rate
- Aluminum reel spool material
- Instant anti-reverse