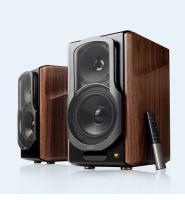

## 2.0 Hi-Res Bluetooth Bookshelf Speaker System

Model: S2000MKIII Manufacturer: Edifier MSRP: \$549.99

- Dual DSP chips manage dynamic sound
- Multiple inputs offer connection to multiple devices
- Switch among four EQ preset modes
- Adjustable treble, bass and volume
- Digital OLED LCD screen
- Wireless remote control change source, adjust volume, select mode and more
- Bluetooth v5.0 with Qualcomm aptX HD decoding
- Power output: 15W + 15W RMS (treble), 50W + 50W RMS (bass)
- Dimensions: 13.5"H x 7.8"W
- Includes: 3.5mm RCA Audio cable
- RCA-RCA Audio cable
- Fiber optic audio cable
- Speaker connecting cable
- Remote control