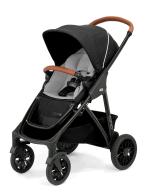

## **Corso LE Modular Quick-Fold Stroller, Studio**

**Model:** 8079557080070 **Manufacturer:** Chicco **MSRP:** \$399.99

- Parent facing older babies have multi-position reclining seat
- Forward facing for toddlers with adjustable footrest
- Converts to lightweight frame stroller to fit any Chicco car seat
- Infant insert supports early infant use
- One hand fold and stands independently
- 3-Panel canopy with zip-open extension and mesh panel
- Treaded rubber tires and adjustable rear suspension
- At hand storage with zip pocket and large mesh pouch
- Extra-large basket
- Ergonomic push handle
- Includes newborn insert and infant car seat adapter