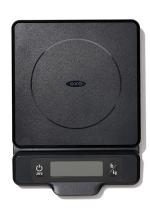

## SoftWorks 5lb Food Scale w/ Pull-Out Display, Black

Model: 21177200 Manufacturer: OXO MSRP: \$32.99

- · Weigh out meat, produce, herbs, spices and more
- Easy-read digital LED display
- Large numbers and measures in 1/8oz and 1g increments
- Display pulls out from base to prevent shadows from large plates or bowls
- Backlight illuminates the display in low-light situations
- Weight indicator shows what remains of the scaled 5lb capacity
- Zero button to offset the weight of a container or reset weight
- Platform removes for quick hand washing
- Thin profile ensures easy setup, cleanup and storage
- Four AAA batteries included
- Dimensions: 1.8"H x 9.2"L x 8"W