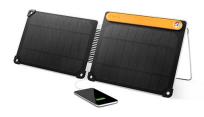

## SolarPanel 10+ w/ Onboard Battery

Model: SPC0200 Manufacturer: BioLite MSRP: \$149.95

- Get the most power from the sun with the SolarPanel 10+  $\,$
- Optimal Sun System integrated sundial aligns you to the sun to capture direct rays
- 360-Degree kickstand simplifies positioning at angle or uneven terrain
- Built-in 3200mAh onboard battery
- Battery and charge strength indicator
- Solar panel made of high-efficiency monocrystalline panel
- 10W USB charge output for phones, cameras, tablets and more
- Micro USB input to recharge the battery at home
- IPX4 Rated water resistant
- Dimensions: 10.12" x 8.19" x 0.94"