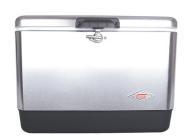

## **54qt Stainless Steel Chest Cooler**

Model: 6155B700B Manufacturer: Coleman

MSRP: \$239.99

- This classic cooler design takes you back in time
- Classic style first developed in 1954, this iconic cooler features a stainless steel body
- Large enough to hold 85 cans and tall enough for 2-liter bottles upright
- Keeps The Ice 4 day ice retention at temperatures up to 90F
- Have-A-Seat Lid supports up to 250lbs
- Rust resistant, stainless steel latch keeps cooler securely closed
- Low CO2 insulation for reduced carbon emissions
- Comfort-grip steel handles
- · Leak resistant channel drain offers draining without tilting
- Made in the USA