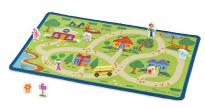

## Blues Clues & You! Blue's Neighborhood Activity Rug, Ages 3+ Years

**Model:** 33019

Manufacturer: Melissa & Doug

**MSRP:** \$47.99

- · Skidoo into the neighborhood with Blue and this soft, sturdy rug
- Skidproof backing is safe on all floor surfaces
- Reinforced border binding prevents fraying
- Extra-large format is big enough for multiple kids and lots of toys
- Comes with 8 wooden play figures for imaginative play
- Promotes kindergarten-readiness, inspiring confidence, kindness and more
- Helps develop problem-solving, social, and development skills
- Rug measures 44" x 26"
- Recommended ages 3 years and up