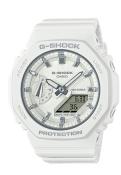

## Ladies Compact G-Shock Carbon Core Analog/Digital White Watch, White Dial

Model: GMAS2100-7A Manufacturer: G-Shock

**MSRP:** \$99.00

- White carbon core bezel and resin strap with traditional buckle closure
- White dial with silver-tone hour markers and two hands
- Neobrite
- Double LED light LED for face and LED for display
- World time 31 time zones
- 1/100 Second stopwatch
- Countdown timer
- 5 Daily alarms
- Full auto calendar
- 12/24 Hour format
- Analog display with two
- Digital display shows time, month and date
- Accuracy +/- 15 seconds per month
- Approximate 3 year battery life
- Case size: 46.2mm x 42.9mm x 11.2mm
- Shock resistant.
- Water resistant to 200 M