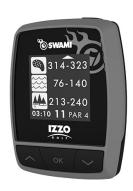

## Swami KISS Golf GPS Rangefinder, Black

**Model:** A44190

Manufacturer: Izzo Golf

**MSRP:** \$99.99

- Preloaded with 38,000 global course maps
- Multiple yardage displays allows view of yardage in Front, Center, Back configuration
- "Simple Mode" displays yardage to center only
- · Layup and carry distances to hazards and dogleg
- Integrated magnet attaches to cart frame
- Digital scorekeeper
- Auto course recognition
- Auto hole-advance
- Individual shot distance measurement
- Rechargeable Lithium-ion battery
- Universal Micro USB charging port
- Water resistant
- Scorecard also tracks GIR and PPR