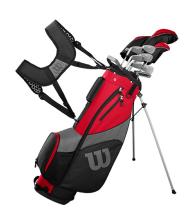

## Mens Profile SGI Complete Golf Club Set, Tall, Right Handed

Model: WGGC67100 Manufacturer: Wilson

**MSRP:** \$399.99

- This golf set is the only "Custom fit in a box" system
- Large 460cc Driver with Super Game Improvement technology
- Weighted 431 stainless steel irons
- Carry bag with Air Flow adjustable shoulder straps
- "Easy Launch" Sand wedge has low weighting
- Popular heel/toe weighted putter
- · High-launch fairway wood and easy to hit Hybrid technology
- For men 6ft 1in to 6ft 5in
- Includes: 10.5-Degree driver with graphite shaft
- #5 Fairway wood with graphite shaft
- #5 Hybrid
- Ions #6, 7, 8, 9
- Pitching wedge
- Sand wedge
- Putter
- · Carry bag with three head covers