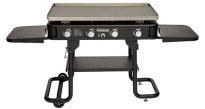

## 36" 4 Burner Gas Griddle

Model: CGG-0036

Manufacturer: Cuisinart

MSRP: \$449.99

- Make breakfast, lunch or dinner all in one appliance
- Cold-rolled steel cooking surface makes enough for 10 people
- 4 Independently controlled burners provide 15,000 BTUs each
- Dual grease management system with two removable drip cups in front
- Two wheels make it easy to move around the patio
- Leveling feet allow use on uneven surfaces
- Offers up to 760 square inches of cooking spaces
- Easily folds down compactly for storage and transport
- Dimensions: 64.6"L x 24.1"W x 32.3"H
- California AB 1200 This product contains PFAS for its nonstick properties