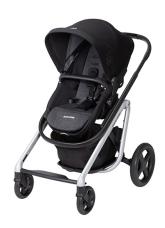

## Lila Modular Stroller System, Nomad Black

Model: CV324ETK

Manufacturer: Maxi-Cosi

MSRP: \$799.99

- The Lila stroller offers features you did not even know you needed
- Removable tote basket means no more blinding digging and crouching for items
- 360-Degree MaxShade fully extendable nap shade
- Newborn inlay is pediatrician designed to provide comfort, reduce reflux and more
- Converts to lay-flat "nap mode" at the touch of a button
- Multi-position reclining position for parent or world facing
- Simple one-handed fold
- Parent cup holder
- · Accessory pouch and child snack tray
- Up to 50lb weight capacity