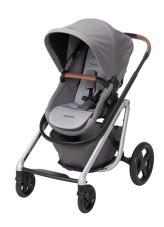

## Lila Modular Stroller System, Nomad Gray

Model: CV324ETL

Manufacturer: Maxi-Cosi

MSRP: \$799.99

- The Lila stroller offers features you did not even know you needed
- Removable tote basket means no more blinding digging and crouching for items
- 360-Degree MaxShade fully extendable nap shade
- Newborn inlay is pediatrician designed to provide comfort, reduce reflux and more
- Converts to lay-flat "nap mode" at the touch of a button
- Multi-position reclining position for parent or world facing
- Simple one-handed fold
- Parent cup holder
- · Accessory pouch and child snack tray
- Up to 50lb weight capacity