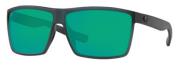

## Rincon Matte Smoke Crystal Sunglasses w/ Polarized 580G Green Mirror Lens

Model: 097963652346 Manufacturer: Costa MSRP: \$280.00

- Co-injected nylon frames are tough and durable
- Frames are flexible and resistant to heat and cold
- Hydrolite nose pads and temple tips prevent slippage
- Polarized 580G Lens are made of lightwave glass that is scratch resistant
- 580 Lenses were designed to enhance colors and offer 100% UV protection
- reen mirror lenses offer enhanced vision and contrast
- Matte smoke crystal frame color
- Wide frame fit
- XL Frame size
- Frame width: 133mm
- Bridge width: 11mm
- Lens size: 63.4mm x 44.5mm
- Temple arm length: 140mm
- Costa case and cleaning cloth